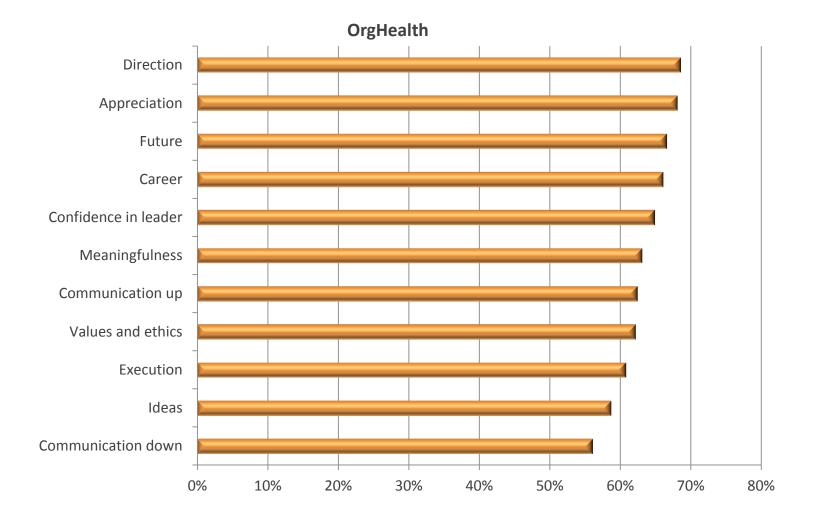

# **#1 – OrgHealth is important to employees**

## Direction

- I believe this company is going in the right direction
- I have confidence in the leader of this company
- this company operates by strong values and ethics

## Connection

- I feel genuinely appreciated at this company
- My job makes me feel like I am part of something meaningful
- I am confident about my future at this company

#### **Execution**

Senior managers understand what is really happening at this company
I feel well-informed about important decisions concerning this company
At this company, we do things efficiently and well
New ideas are encouraged at this company