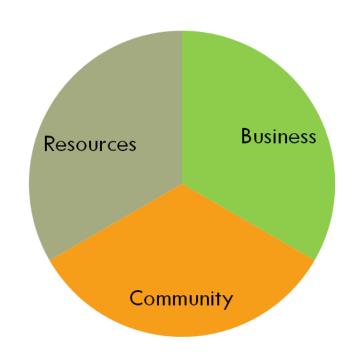

#### **Challenge for Sustainability Goals**

- 2% GHG Reduction per year
- Reduce resource consumption
- Reduce Costs
- Share successes and barriers