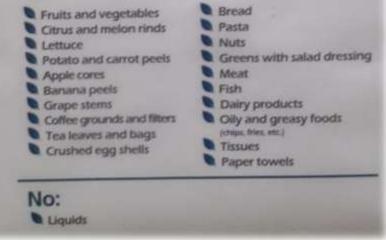

#### Food Scrap Collection Procedures

Please place acceptable food scraps in the collection bin. Some items should be thrown away rather than collected. Refer to the list below for guidance.

#### Yes: