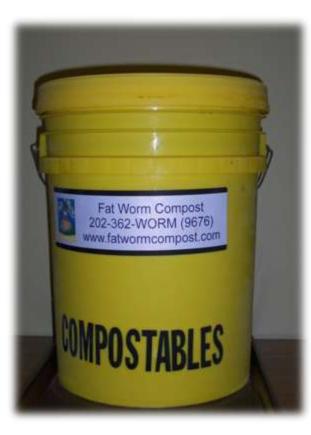

# **Example: Composting**

- Put in freezer to overcome smell
- Prominent signage

#### Food Scrap Collection Procedures

Please place acceptable food scraps in the collection bin. Some items should be thrown away rather than collected. Refer to the list below for guidance.

#### Yes: