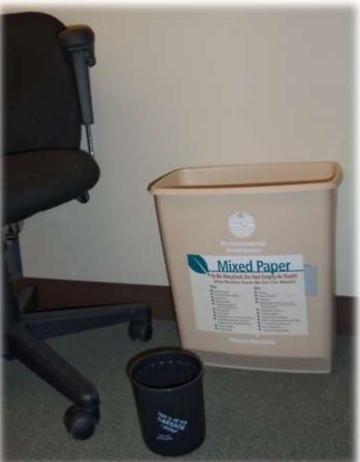

#### **Example: Recycling Center**

- Centrally located with prominent signage
- Part of the orientation tour for new employees