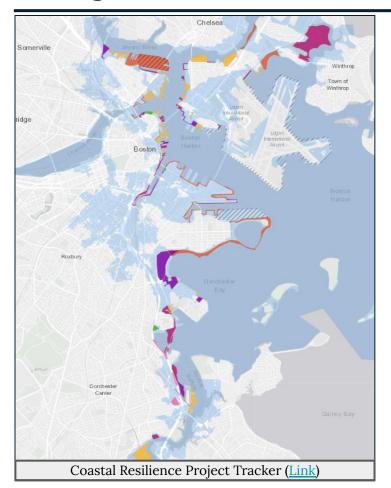

Source: Chart: Climate Ready Boston (2016);

Map: Coastal Flood Resilience Design Guidelines