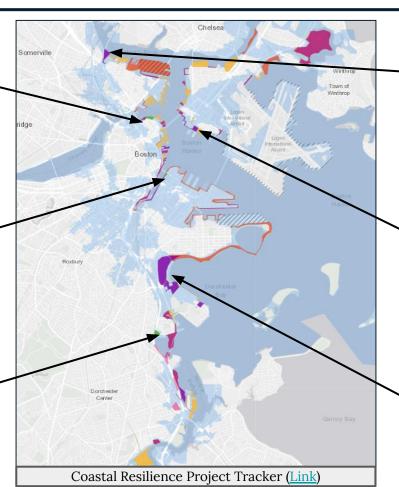

Source: Chart: Climate Ready Boston (2016);

Map: Coastal Flood Resilience Design Guidelines