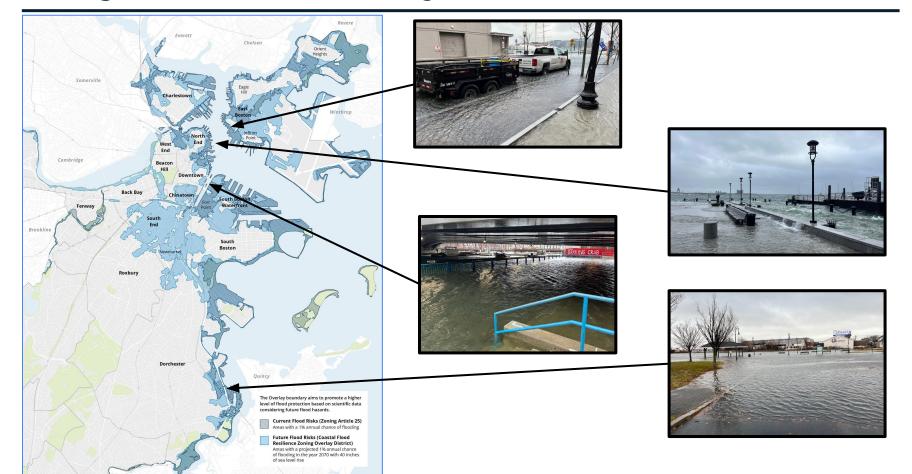

Source: Chart: Climate Ready Boston (2016);

Map: Coastal Flood Resilience Design Guidelines







### RAISED HARBORWALK / RAISED PARK SPACE



#### **NATURE-BASED SOLUTIONS**



#### **VERTICAL FLOODWALLS**



#### **RAISED BERMS AND DUNES**



### **RAISED ROADWAYS / MEDIAN FLOODWALLS**



#### ADAPTED BUILDINGS AND STRUCTURES



## **Ownership**

| Ownership | % of Coastline |
|-----------|----------------|
| City      | ~ 16%          |
| Private   | ~ 30%          |
| State     | ~ 50%          |
| Federal   | ~ 4%           |

# History



"One-sixth of Boston sits on land that was once tidal estuaries, shallow marshes, and mud flats."

- <u>Levanthal Map Center</u>

## **Stormwater**



Leominster, Mass
Photo from the Boston Herald

# Access Along the Harbor



Fort Point Channel
Photo from the Boston Harbor Now

## **Access To the Harbor**



Long Wharf
Photo from the Bost