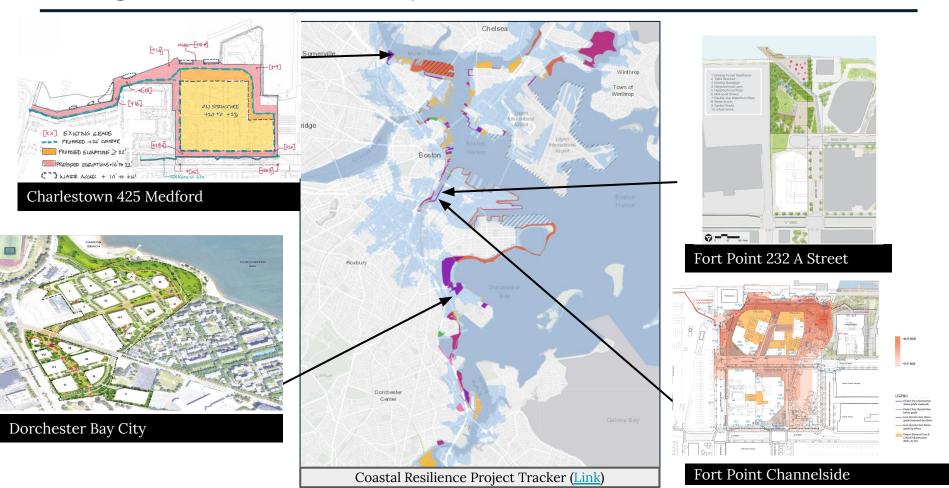

Now</u>

## **Build**

- Close near term flood paths
- Build an Army Corps plan and partnership to close long term flood paths
- Expand the capacity to build

## **Adapt**

 Provide guidance and support to help property owners adapt buildings

Respond

 Enhance City & community ability to prepare for, respond to and recover from flooding



Langone Park & Puopolo Playground | North End Construction completed in 2020



Martin's Park | Seaport Construction completed in 2019



McConnell Park and Playground | Dorchester Construction completed in 2022





Ryan Playground | Charlestown Ground-breaking Expected in 2024



Piers Park Phase 2 and 3 | East Boston Massport park construction project in progress



Moakley Park | Dorchester Design completed; rendering by Stoss Landscape Urbanism