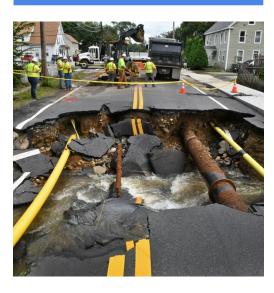

Source: Chart: Climate Ready Boston (2016);

Map: Coastal Flood Resilience Design Guidelines







### RAISED HARBORWALK / RAISED PARK SPACE



#### **NATURE-BASED SOLUTIONS**



#### **VERTICAL FLOODWALLS**



#### **RAISED BERMS AND DUNES**



### **RAISED ROADWAYS / MEDIAN FLOODWALLS**



#### ADAPTED BUILDINGS AND STRUCTURES



## **Ownership**

| Ownership | % of Coastline |
|-----------|----------------|
| City      | ~ 16%          |
| Private   | ~ 30%          |
| State     | ~ 50%          |
| Federal   | ~ 4%           |

# History



"One-sixth of Boston sits on land that was once tidal estuaries, shallow marshes, and mud flats."

- <u>Levanthal Map Center</u>

## **Stormwater**



Leominster, Mass
Photo from the Boston Herald

# Access Along the Harbor



Fort Point Channel
Photo from the Boston Harbor Now

## **Access To the Harbor**



Long Wharf
Photo from the Boston Harbor Islands

# Signature Events for the City



Piers Park
Photo from the <u>Boston Harbor Now</u>

## **Build**

- Close near term flood paths
- Build an Army Corps plan and partnership to close long term flood paths
- Expand the capacity to build

## **Adapt**

 Provide guidance and support to help property owners adapt buildings

Respond

 Enhance City & community ability to prepare for, respond to and recover from flooding



Langone Park & Puopolo Playground | North End Construction completed in 2020



Martin's Park | Seaport Construction completed in 2019



McConnell Park and Playground