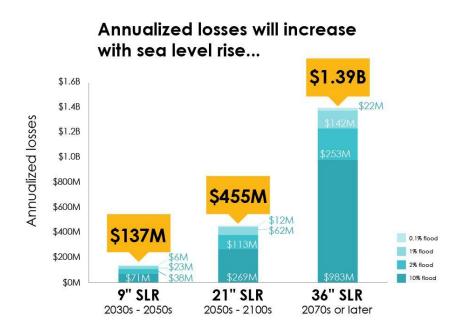

Source: Chart: Climate Ready Boston (2016);

Map: Coastal Flood Resilience Design Guidelines