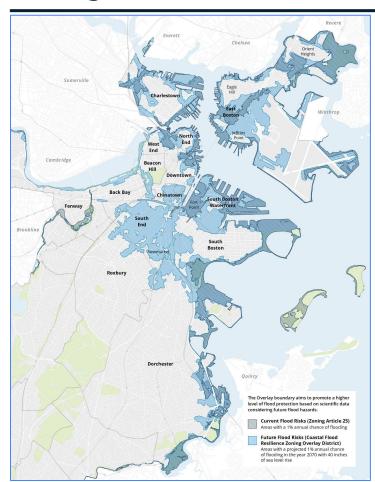

## **Ownership**

| Ownership | % of Coastline |
|-----------|----------------|
| City      | ~ 16%          |
| Private   | ~ 30%          |
| State     | ~ 50%          |
| Federal   | ~ 4%           |