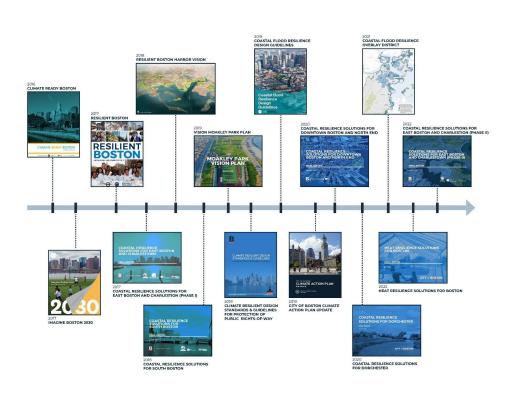

## **Build**

- Close near term flood paths
- Build an Army Corps plan and partnership to close long term flood paths
- Expand the capacity to build

## **Adapt**

 Provide guidance and support to help property owners adapt buildings

Respond

 Enhance City & community ability to prepare for, respond to and recover from flooding

Langone Park & Puopolo Playground | North End Construction completed in 2020