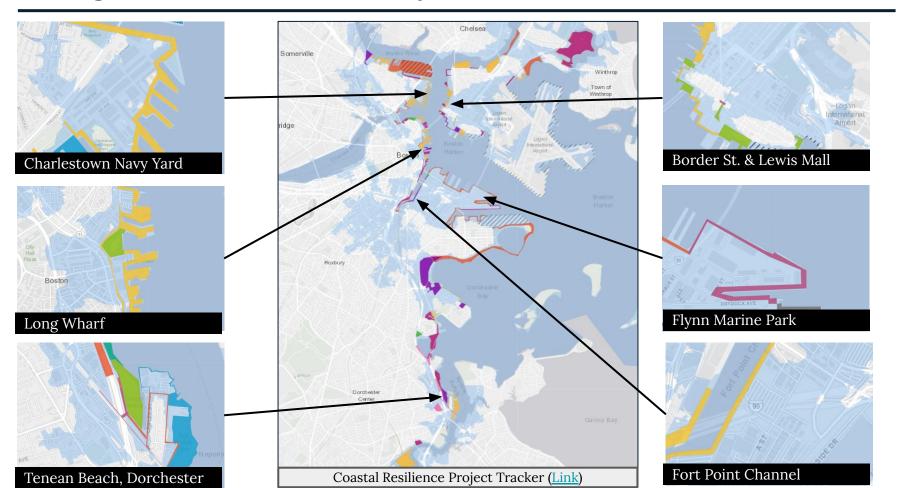

# Access Along the Harbor

Fort Point Channel
Photo from the Boston Harbor Now

## **Access To the Harbor**

Long Wharf
Photo from the Boston Harbor Islands

# Signature Events for the City

Piers Park
Photo from the <u>Boston Harbor Now</u>