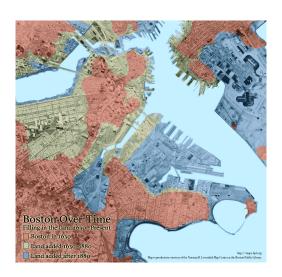

# History

"One-sixth of Boston sits on land that was once tidal estuaries, shallow marshes, and mud flats."

- <u>Levanthal Map Center</u>